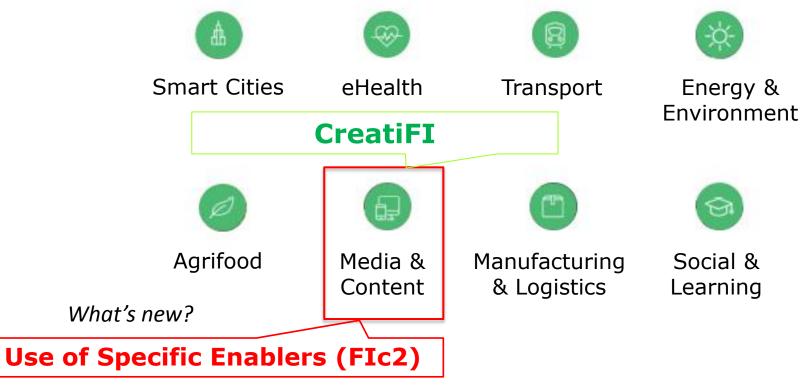

## **FI Content 2 Social Connected TV**

#### Specific Enablers

The set of Specific Enablers below is designed to help you create cutting-edge applications. Start by trying one of them.

More information: http://mediafi.org/open-platforms/social-connected-tv/