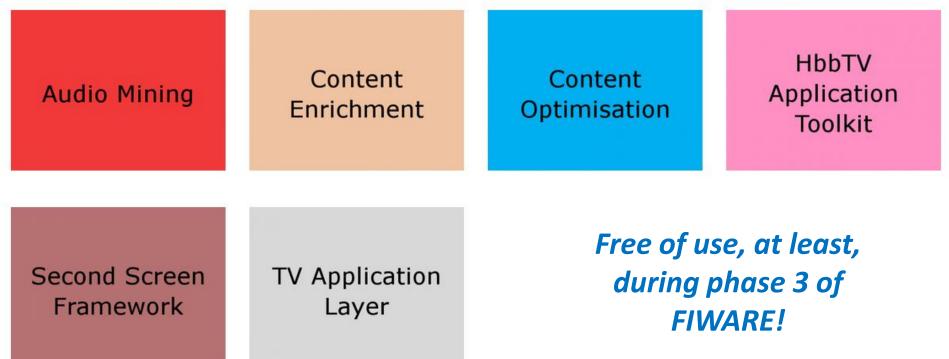

#### Specific Enablers

The set of Specific Enablers below is designed to help you create cutting-edge applications. Start by trying one of them.

More information: http://mediafi.org/open-platforms/social-connected-tv/